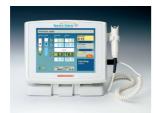

## Workflow efficiency

- Retrieve stored protocols
- Quick and easy to program
- Intuitive touchscreen
- Fast and easy to fill and prime
- Easy to install and remove syringes
- Flexible patient access