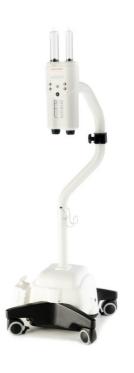

## **MEDRAD<sup>®</sup>** Spectris Solaris EP Injection System

Reliable, efficient, patient focused.

## Reliable

- Cleared for use with MR Scanners up to 3.0T
- Mobile configuration available for MR trailers
- Intuitive user controls
- Protocol memory saves time

Click & hold to rotate